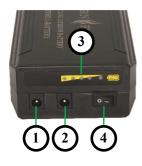

## **OPERATION**

- 1. Power Input
- 2. Power Output
- 3. Battery Gauge
- 4. Power Switch

To use the Sunset Series logset with the Electric Log Lithium Battery, simply plug in the power cable from the output on the battery to the Sunset Series logset (this will replace the AC connection at the logset.) Once plugged in, turn on the power switch and the Sunset Series logset will be operating off of battery power.

To charge the Electric Log Lithium Battery simply use the AC connection from the Sunset Series logset power adapter and plug in to the input on the battery pack. The battery power switch must be switched on to charge. The charging indicator lights will show the amount of power in the battery. Once all indicator lights have turned green the battery is fully charged. This battery can be used to operate the Sunset Series logset while charging.