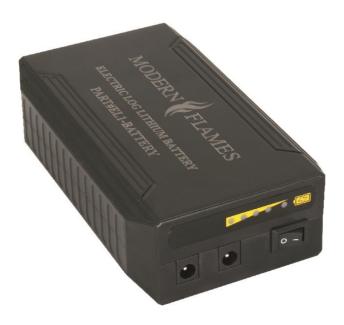

# **Electric Log Lithium Battery**

## **POWER DATA**

| Size(mm)              | 38 x 79 x 137      |
|-----------------------|--------------------|
| Weight(gram)          | 510                |
| 12V Capacity(mAh)     | 22,500 (with 3.7V) |
| Input                 | 12.6V 3A           |
| Output                | 12V 3A             |
| Spec. of charger      | 12V 2A             |
| Charge Time           | ~4hrs              |
| Operating Temperature | -4~140 Fahrenheit  |
| Battery Gauge         | Yes                |

## **BOX CONTENTS**

**Battery** 